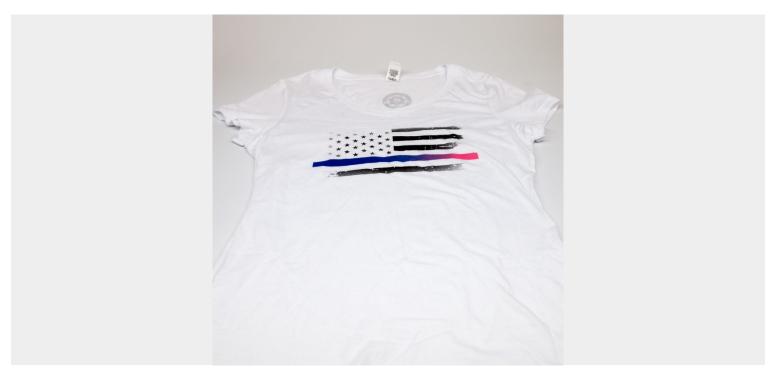

## WOMEN'S WHITE V-NECK TEE - THIN BLUE/PINK LINE FLAG

\$20.00

**SKU:** shirt-19-a | **Categories:** Metro, Shirt & Top, Women's Shirt & Top |

**VARIATIONS** 

| Image | SKU            | Price   | Stock Status | Stock<br>Quantity | Description Size |
|-------|----------------|---------|--------------|-------------------|------------------|
|       | shirt-19-a-l   | \$20.00 | 4 in stock   | 4                 | L                |
|       | shirt-19-a-xl  | \$20.00 | 10 in stock  | 10                | XL               |
|       | shirt-19-a-2xl | \$20.00 | 10 in stock  | 10                | 2XL              |
|       | shirt-19-a-3xl | \$20.00 | 10 in stock  | 10                | 3XL              |