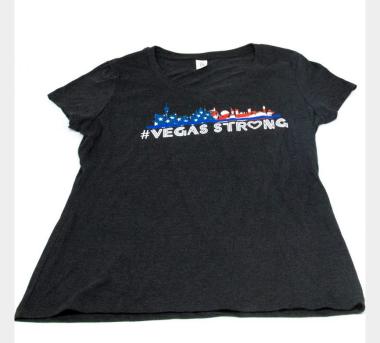

## WOMEN'S BLACK V-NECK TEE - #VEGAS STRONG SKYLINE

## \$5.00

SKU: shirt-12-a | Categories: Shirt & Top, Women's Shirt & Top |

VARIATIONS

| Image         | SKU          | Price  | Stock Status | Stock<br>Quantity | <b>Description Size</b> |
|---------------|--------------|--------|--------------|-------------------|-------------------------|
| HVEGAS STRONG | shirt-12-a-l | \$5.00 | 2 in stock   | 2                 | L                       |
| HVEGAS STRONG |              |        |              |                   |                         |