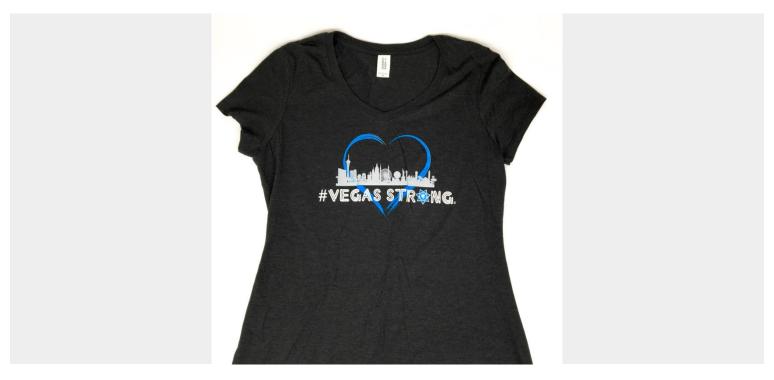

## **WOMEN'S BLACK V-NECK TEE - #VEGAS STRONG (METRO)**

\$20.00

**SKU:** shirt-2-a | **Categories:** Metro, Shirt & Top, Women's Shirt & Top |

**VARIATIONS** 

| lmage          | SKU           | Price   | Stock Status | Stock<br>Quantity | Description Size |
|----------------|---------------|---------|--------------|-------------------|------------------|
| #VEGAS STR#NG. | shirt-2-a-l   | \$20.00 | 10 in stock  | 10                | L                |
| #VEGAS STR#NG. | shirt-2-a-xl  | \$20.00 | 10 in stock  | 10                | XL               |
| #VEGAS STRANG. | shirt-2-a-2xl | \$20.00 | 8 in stock   | 8                 | 2XL              |
| #VEGAS STRUNG  | shirt-2-a-4xl | \$20.00 | 1 in stock   | 1                 | 4XL              |