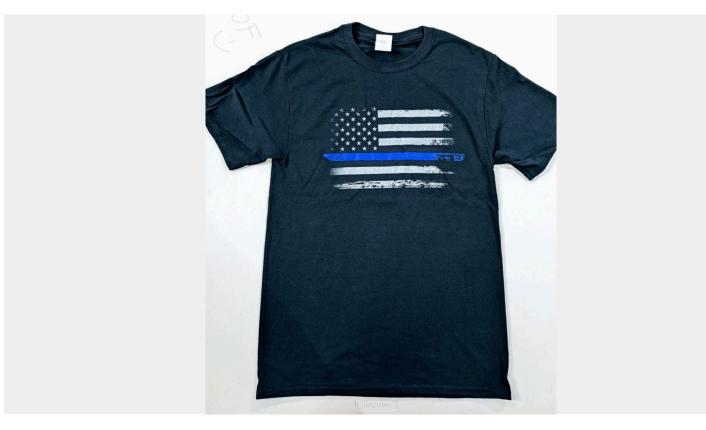

## TROOPER MAY 6203 E.O.W / THIN BLUE LINE FLAG TEE

\$20.00

**SKU:** shirt-NHP-b | **Categories:** <u>Highway Patrol</u>, <u>Shirt & Top</u>, <u>Trooper Micah May</u> |

**VARIATIONS** 

| Image | SKU            | Price   | Stock Status | Stock<br>Quantity | Description Size |
|-------|----------------|---------|--------------|-------------------|------------------|
|       | shirt-NHP-b-xs | \$20.00 | 10 in stock  | 10                | XS               |
|       | shirt-NHP-b-s  | \$20.00 | 10 in stock  | 10                | S                |
|       | shirt-NHP-b-m  | \$20.00 | 7 in stock   | 7                 | М                |
|       | shirt-NHP-b-l  | \$20.00 | 7 in stock   | 7                 | L                |