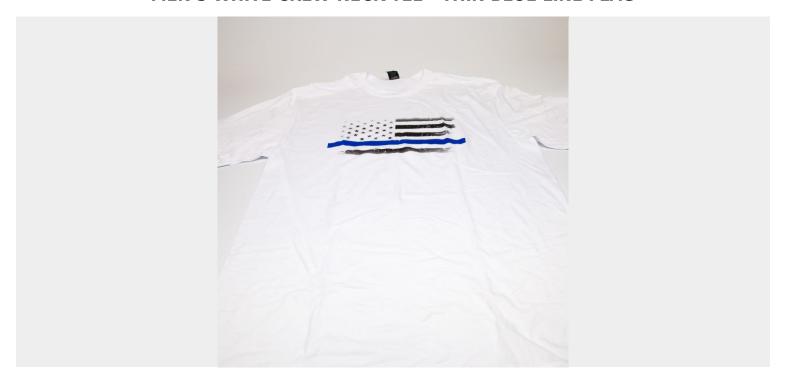

## **MEN'S WHITE CREW-NECK TEE - THIN BLUE LINE FLAG**

\$20.00

**SKU:** shirt-19-b | Categories: Men's Shirt & Top, Metro, Shirt & Top |

**VARIATIONS** 

| Image | SKU            | Price   | Stock Status | Stock<br>Quantity | Description Size |
|-------|----------------|---------|--------------|-------------------|------------------|
|       | shirt-19-b-s   | \$20.00 | 1 in stock   | 1                 | S                |
|       | shirt-19-b-l   | \$20.00 | 8 in stock   | 8                 | L                |
|       | shirt-19-b-xl  | \$20.00 | 7 in stock   | 7                 | XL               |
|       | shirt-19-b-2xl | \$20.00 | 7 in stock   | 7                 | 2XL              |