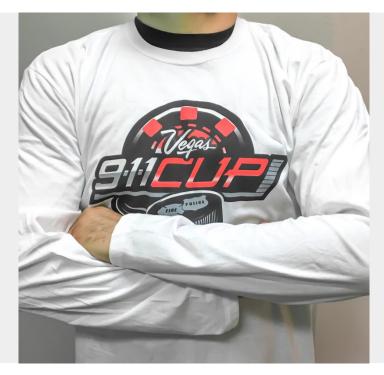

## **MEN'S WHITE CREW-NECK LONG SLEEVE - 911 CUP**

## \$20.00

SKU: shirt-22-b | Categories: Men's Shirt & Top, Metro, Shirt & Top |

VARIATIONS

| Image | SKU            | Price   | Stock Status | Stock<br>Quantity | <b>Description Size</b> |
|-------|----------------|---------|--------------|-------------------|-------------------------|
|       | shirt-22-b-s   | \$20.00 | 3 in stock   | 3                 | S                       |
|       | shirt-22-b-l   | \$20.00 | 5 in stock   | 5                 | L                       |
|       | shirt-22-b-xl  | \$20.00 | 9 in stock   | 9                 | XL                      |
|       | shirt-22-b-2xl | \$20.00 | 10 in stock  | 10                | 2XL                     |