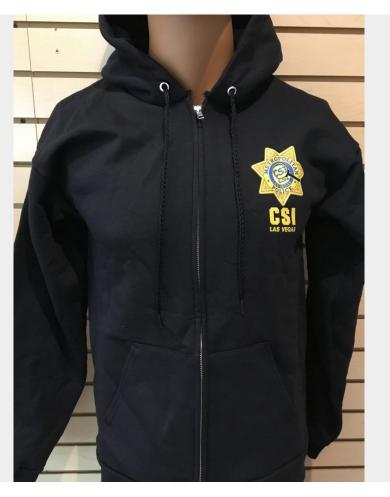

## **MEN'S DARK ZIPPERED HOODIE - CSI**

\$40.00

**SKU:** hoodie-5-a | **Categories:** <u>Hoodie</u>, <u>Men's Hoodie</u>, <u>Metro</u> |