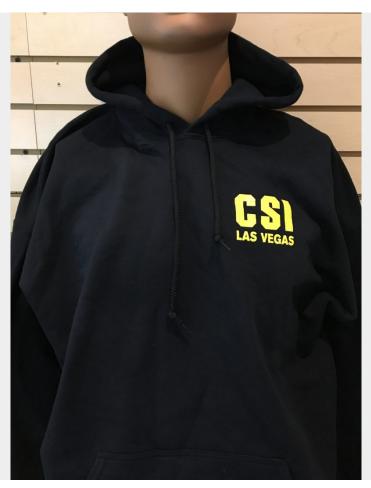

## **MEN'S DARK HOODIE - CSI**

## \$40.00

SKU: hoodie-6-a | Categories: <u>Hoodie</u>, <u>Men's Hoodie</u>, <u>Metro</u> |

## VARIATIONS

| Image             | SKU            | Price   | Stock Status | Stock<br>Quantity | <b>Description Size</b> |
|-------------------|----------------|---------|--------------|-------------------|-------------------------|
| C S)<br>Ls veos   | hoodie-5-a-s-1 | \$40.00 | 10 in stock  | 10                | S                       |
| C S)<br>La veas   | hoodie-5-a-m-1 | \$40.00 | 10 in stock  | 10                | М                       |
| C S)<br>Lus veras | hoodie-5-a-l-1 | \$40.00 | 10 in stock  | 10                | L                       |