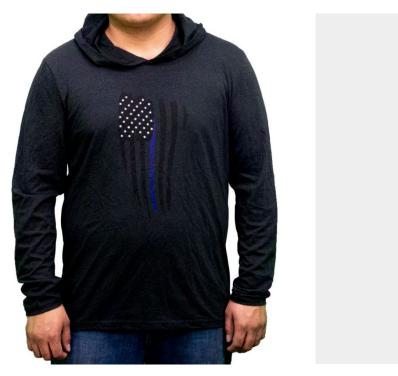

## MEN'S DARK GRAY LONG SLEEVE SHIRT W/ HOOD - THIN BLUE LINE VERTICAL DARK

\$20.00

**SKU:** shirt-1-a | **Categories:** Men's Shirt & Top, Shirt & Top |

**VARIATIONS** 

| Image | SKU           | Price   | Stock Status | Stock<br>Quantity | Description Size |
|-------|---------------|---------|--------------|-------------------|------------------|
|       | shirt-1-a-l   | \$20.00 | 4 in stock   | 4                 | L                |
|       | shirt-1-a-xl  | \$20.00 | 7 in stock   | 7                 | XL               |
|       | shirt-1-a-2xl | \$20.00 | 2 in stock   | 2                 | 2XL              |
|       | shirt-1-a-3xl | \$20.00 | 1 in stock   | 1                 | 3XL              |