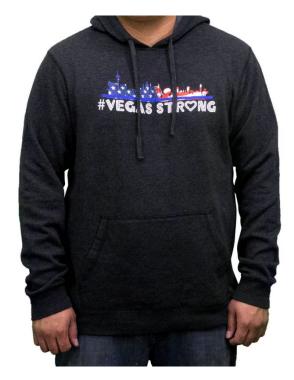

## **MEN'S DARK GRAY HOODIE - #VEGAS STRONG SKYLINE**

\$20.00

**SKU:** hoodie-2-b | **Categories:** <u>Hoodie</u>, <u>Men's Hoodie</u>, <u>Metro</u> |

**VARIATIONS** 

| Image            | SKU           | Price   | Stock Status | Stock<br>Quantity | Description Size |
|------------------|---------------|---------|--------------|-------------------|------------------|
| PVEC IS ST RONG  | hoodie-2-b-s  | \$20.00 | 5 in stock   | 5                 | S                |
| IVEG IS ST RONG  | hoodie-2-b-m  | \$20.00 | 7 in stock   | 7                 | М                |
| IVEG IS ST RONG  | hoodie-2-b-l  | \$20.00 | 3 in stock   | 3                 | L                |
| IVEG. IS ST RONG | hoodie-2-b-xl | \$20.00 | 4 in stock   | 4                 | XL               |