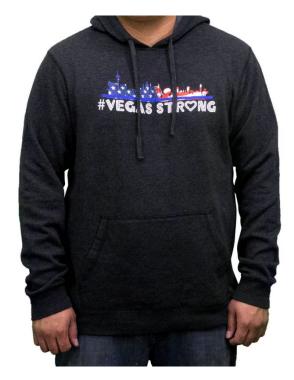

## **MEN'S DARK GRAY HOODIE - #VEGAS STRONG SKYLINE**

\$20.00

**SKU:** hoodie-2-b | **Categories:** <u>Hoodie</u>, <u>Men's Hoodie</u>, <u>Metro</u> |

**VARIATIONS** 

| Image            | SKU           | Price   | Stock Status | Stock<br>Quantity | Description Size |
|------------------|---------------|---------|--------------|-------------------|------------------|
| PVEC IS ST RONG  | hoodie-2-b-s  | \$20.00 | 5 in stock   | 5                 | S                |
| IVEG IS ST RONG  | hoodie-2-b-m  | \$20.00 | 8 in stock   | 8                 | М                |
| IVEG IS ST RONG  | hoodie-2-b-l  | \$20.00 | 3 in stock   | 3                 | L                |
| IVEG. IS ST RONG | hoodie-2-b-xl | \$20.00 | 4 in stock   | 4                 | XL               |