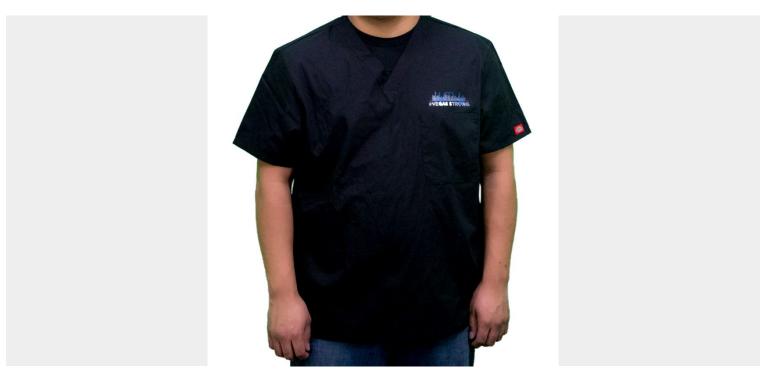

## **MEN'S BLACK SCRUB TOP - #VEGAS STRONG EKG HEART**

\$5.00

**SKU:** scrub-1-b | **Categories:** Men's Shirt & Top, Metro, Shirt & Top |

**VARIATIONS** 

| Image    | SKU          | Price  | Stock Status | Stock<br>Quantity | Description Size |
|----------|--------------|--------|--------------|-------------------|------------------|
|          | scrub-1-b-xs | \$5.00 | 32 in stock  | 32                | XS               |
|          | scrub-1-b-s  | \$5.00 | 176 in stock | 176               | S                |
|          | scrub-1-b-m  | \$5.00 | 154 in stock | 154               | М                |
| Andrew . | scrub-1-b-l  | \$5.00 | 124 in stock | 124               | L                |